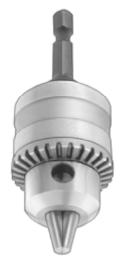

## Hex-Shank Drill Chuck for Power Drivers 0.028"-1/4" Capacity, Keyed, Jacobs #30248

In stock \$18.17 Each 28055A71

| Capacity            |                      |  |
|---------------------|----------------------|--|
| Inch<br>mm          | 0.028-1/4<br>0.7-6.5 |  |
| Key Number          | KG1                  |  |
| Jacobs Model Number | 30248                |  |

Convert your power screwdriver or impact driver into a versatile drill. Also known as adapt-a-drive, these chucks have a standard 1/4" hex shank that fits the hex socket of most power screwdrivers and impact drivers. For use in both forward and reverse tool operation.

Choose from keyed or keyless chucks. Keyed chuck is made of steel and is furnished with a chuck key. Chuck holds a #70 drill bit.