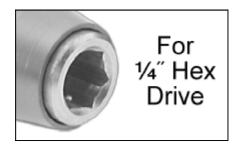

Convert your power screwdriver or impact driver into a versatile drill. Also known as adapt-a-drive, these chucks have a standard 1/4" hex shank that fits the hex socket of most power screwdrivers and impact drivers. For use in both forward and reverse tool operation.